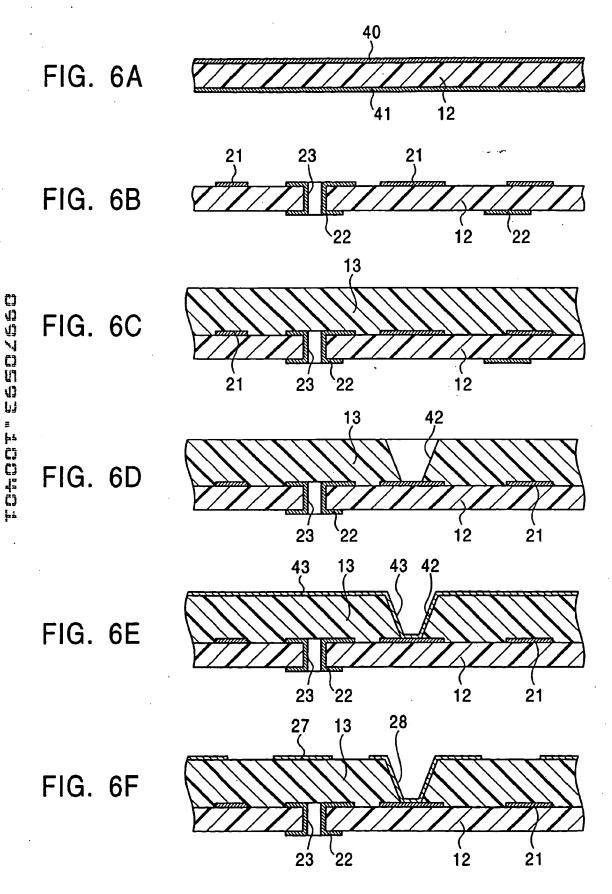

| SPECIFICATION          | MESSAGE                                                                                        |
|------------------------|------------------------------------------------------------------------------------------------|
| a. Page Missing        |                                                                                                |
| b. Text Continuity     | ON Formal Orawing wheet 6/9 there are 2<br>Figures Labeled Ar Figure 68 and none Ar Figure 6A. |
| c. Holes through Data  | Figures Labeled Ar Figure 68 and none Ar Figure 6A.                                            |
| d. Other Missing Text  |                                                                                                |
| e. Illegible Text      |                                                                                                |
| f. Duplicate Text      |                                                                                                |
| g. Brief Description   |                                                                                                |
| h. Sequence Listing    |                                                                                                |
| i. Appendix            |                                                                                                |
| j. Amendments          |                                                                                                |
| k. Other               |                                                                                                |
|                        |                                                                                                |
| CLAIMS                 |                                                                                                |
| a. Claim(s) Missing    |                                                                                                |
| b. Improper Dependency | Appre correct                                                                                  |
| c. Duplicate Numbers   | Thork You                                                                                      |
| d. Incorrect Numbering | initials au                                                                                    |
| e. Index Disagrees     | RESPONSE Fixed, See attached.                                                                  |
| f. Punctuation         | -bl                                                                                            |
| g. Amendments          |                                                                                                |
| h. Bracketing          |                                                                                                |
| i. Missing Text        |                                                                                                |
| j. Duplicate Text      |                                                                                                |
| k. Other               |                                                                                                |
|                        | initials                                                                                       |